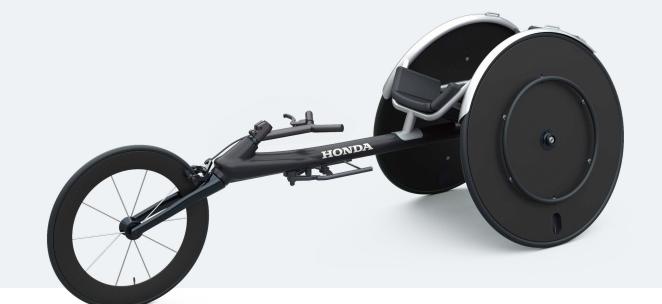

# Full-carbon racer for the international athlete

With an unmitigated passion for winning, we developed this dependable racing wheelchair by adopting carbon materials for the main frame, seat frame and wheels and then making various refinements in pursuit of the lightest, stiffest racer possible.

# Hybrid racer for the emerging athlete

Based on the same design concept as KAKERU, but built so more athletes can experience the joy of racing. This hybrid racer combines a carbon main frame with an aluminum seat frame.