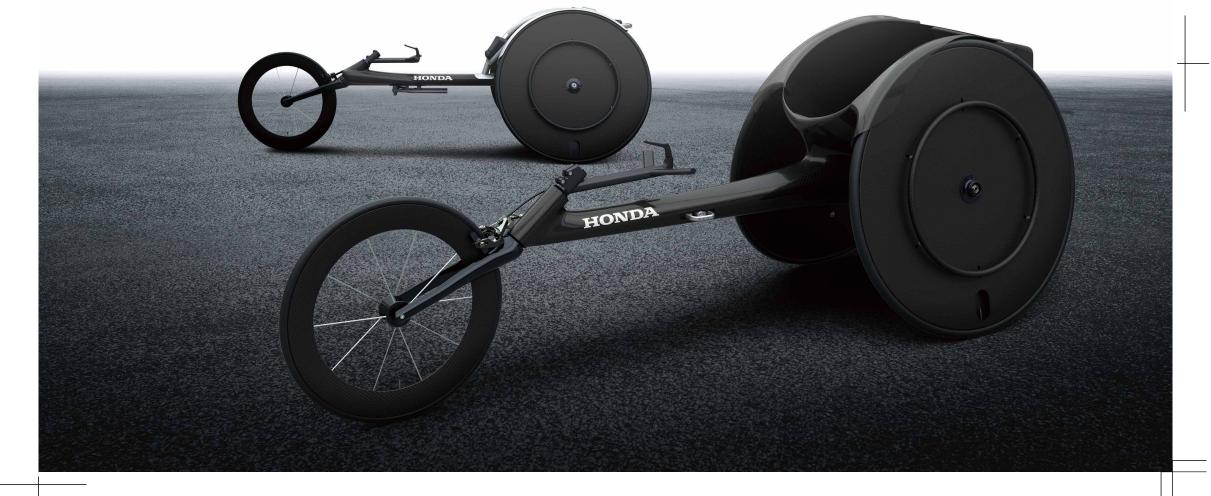

# Full-carbon racer for the international athlete

With an unmitigated passion for winning, we developed this dependable racing wheelchair by adopting carbon materials for the main frame, seat frame and wheels and then making various refinements in pursuit of the lightest, stiffest racer possible.

# Hybrid racer for the emerging athlete

Based on the same design concept as KAKERU, but built so more athletes can experience the joy of racing. This hybrid racer combines a carbon main frame with an aluminum seat frame.