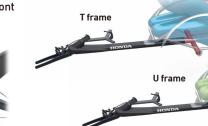

#### Standard wheels Two seat frame types

Choose from two types of seat frames—the T frame and U frame—depending on how you like to sit.

Like the hybrid racer itself, these hybrid wheels are

made from carbon and aluminum so more athletes