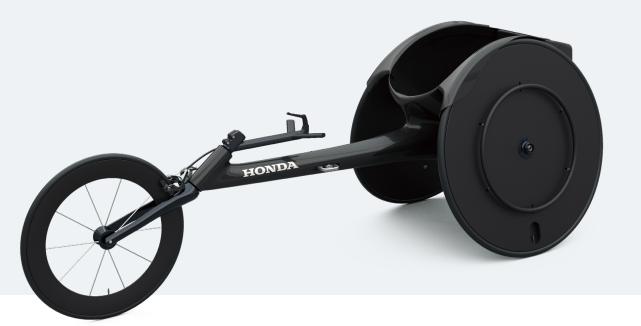

# Full-carbon racer for the international athlete

With an unmitigated passion for winning, we developed this dependable racing wheelchair by adopting carbon materials for the main frame, seat frame and wheels and then making various refinements in pursuit of the lightest, stiffest racer possible.

#### 3D measurement technology

The seat frame is customized to fit each athlete's unique body.

\*The athlete's measurements will be taken at a designated Honda location.

Main Specs

carbon frame employ an optimized layered design that draws on the unique properties of composite

### Advanced carbon design technology

Ultralight carbon wheels and vibration-damping

### Ultralight High-rigidity Wheels

The new carbon wheel structure is both ultralight and highly-rigid to transfer maximum power from the athlete's arms to the road. The number of carbon sheet ply can be customized with up to two additional ply for athletes seeking even greater

### Light Carbon Handrim

The carbon hand rims are highly circular to reduce missed catches. They can also be customized with a diamond coating to help maintain grip strength even in rain. (Optional, choice of two types of granularity)