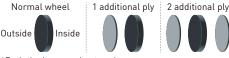

### Ultralight High-rigidity Wheels

The new carbon wheel structure is both ultralight and highly-rigid to transfer maximum power from the athlete's arms to the road. The number of carbon sheet ply can be customized with up to two additional ply for athletes seeking even greater

#### Carbon outer layer, ROHACELL® core Carbon monocoque frame, Carbon front fork Carbon, aluminum for mounting parts Frame length (Standard size): 1,750-1,850mm Frame width (Standard size): 250-400mm \*Size customization available (may not be possible depending on the order details) 360mm/370mm/380mm Normal wheel: 850g / 1 additional ply: 910g / 2 additional ply: 970g 8,000g \*When Ultralight High-rigidity Wheels are equipped 150g \*When a collar and washer are not installed \*When handrim and tire are not equipped Carbon surface Carbon surface Carbon surface 1 set (2 wheels) ¥2,630,000 (without tax) Normal wheel: ¥650,000 / 1 additional ply: ¥750,000 / Normal wheel: ¥150.000 / Diamond-coated type: ¥230.000 (both without tax) 2 additional ply: ¥850,000 (all without tax) \*Tires not included. \*Choice of coarse or fine diamond granularity (equivalent to P200 or P400 sandpaper, respectively) Set (Frame, Front wheel, Ultralight High-rigidity Wheels, Light Carbon Handrims, and Tires) ¥3,430,000 (without tax)