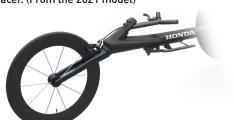

#### Frame and Front Fork

With the concept of "sharing the smile of victory", the front area has been redesigned to better match that of the Kakeru Flagship racer. It also utilizes the same carbon front fork as the Kakeru Flagship racer. (From the 2021 model)

### **Built-in Damper**

Just as with the Kakeru Flagship racer, the steering damper has been housed inside the frame with a design that both protects critical driving components and enables a clean and elegant front fork. (From the 2021 model)